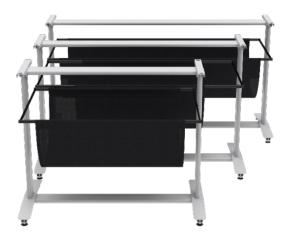

Three stands for all WideTEK sheet feed scanners.

Catch is adjustable vertically and horizontally