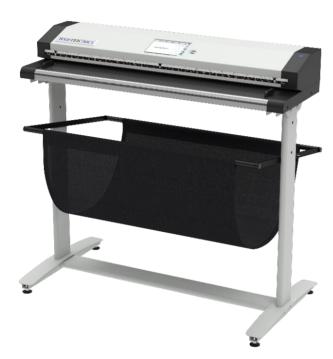

The paper catch can be mounted at three different heights without a tool. In addition, the catch can be mounted off center to allow a greater input area in the back or in the front.

WT36 Stand with paper catch