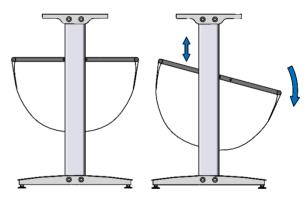

The paper catch can be mounted at three different heights without a tool. In addition, the catch can be mounted off center to allow a greater input area in the back or in the front.

WT36 Stand with paper catch

Three stands for all WideTEK sheet feed scanners.

Catch is adjustable vertically and horizontally